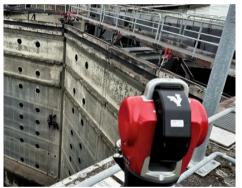

# LASER TRACKER API RADIAN

High-precision non-contact 3D measurement system (up to ±10 μm), ideal for alignment tasks, dimensional inspection of large structures, and operations in complex industrial environments.

- Range: up to 80 meters
- Compact and selfcontained design
- Compatible with dynamic accessories such as the Active Target