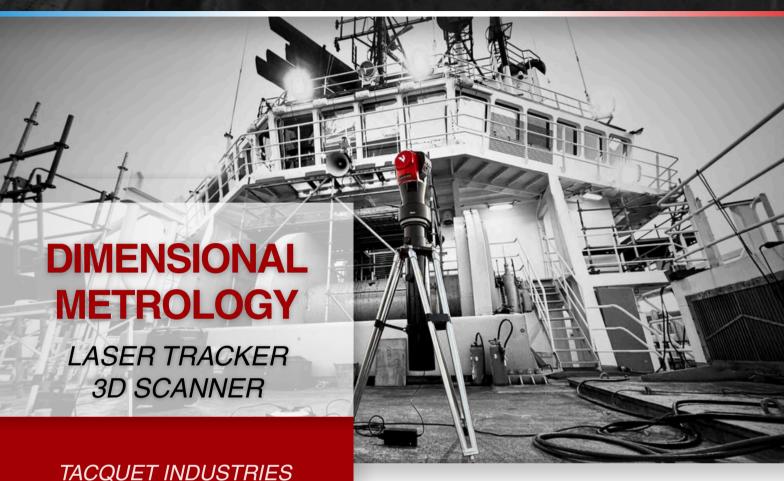

# LASER TRACKER API RADIAN

High-precision non-contact 3D measurement system (up to ±10 μm), ideal for alignment tasks, dimensional inspection of large structures, and operations in complex industrial environments.

- Range: up to 80 meters
- Compact and selfcontained design
- Compatible with dynamic accessories such as the Active Target