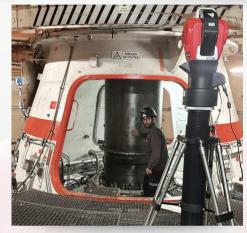

# LASER TRACKER API RADIAN

High-precision non-contact 3D measurement system (up to ±10 μm), ideal for alignment tasks, dimensional inspection of large structures, and operations in complex industrial environments.

- Range: up to 80 meters
- Compact and selfcontained design
- Compatible with dynamic accessories such as the Active Target