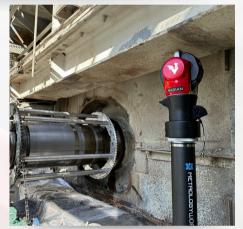

# LASER TRACKER API RADIAN

High-precision non-contact 3D measurement system (up to ±10 μm), ideal for alignment tasks, dimensional inspection of large structures, and operations in complex industrial environments.

- Range: up to 80 meters
- Compact and selfcontained design
- Compatible with dynamic accessories such as the Active Target