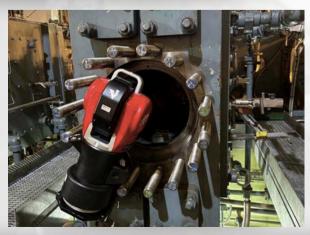

### ZEISS T-SCAN 3D HAWK 2

High-precision (up to ±20 μm) portable laser scanner designed for on-site inspection, reverse engineering, and digital documentation.

- Structured blue laser for high-resolution scanning
- Satellite mode for large parts
- Lightweight, portable, and no complex repositioning required