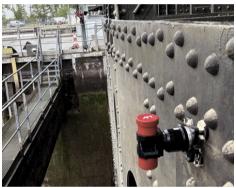

### ZEISS T-SCAN 3D HAWK 2

High-precision (up to ±20 μm) portable laser scanner designed for on-site inspection, reverse engineering, and digital documentation.

- Structured blue laser for high-resolution scanning
- Satellite mode for large parts
- Lightweight, portable, and no complex repositioning required