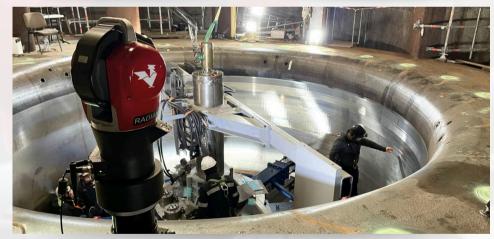

# LASER TRACKER API RADIAN

High-precision non-contact 3D measurement system (up to ±10 μm), ideal for alignment tasks, dimensional inspection of large structures, and operations in complex industrial environments.

- Range: up to 80 meters
- Compact and selfcontained design
- Compatible with dynamic accessories such as the Active Target

# API ACTIVE TARGET

An intelligent target designed for real-time automatic tracking by a laser tracker. Perfectly suited for dynamic inspection of machine tools, industrial robots, or large moving components.

- Seamless synchronization with the tracker
- Minimizes human error
- Enhances safety