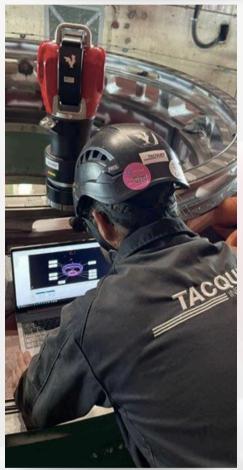

# API ACTIVE TARGET

An intelligent target designed for real-time automatic tracking by a laser tracker. Perfectly suited for dynamic inspection of machine tools, industrial robots, or large moving components.

- Seamless synchronization with the tracker
- Minimizes human error
- Enhances safety